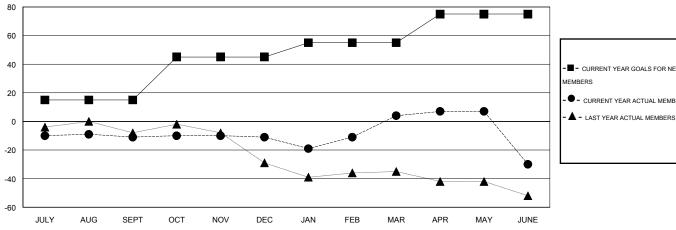

## GOALS AND ACTUAL NEW CLUBS CUMULATIVE

| - CURRE | ENT YEAR GOALS FOR NEW |
|---------|------------------------|
| MEMBERS |                        |

CURRENT YEAR ACTUAL MEMBERS

| DROPPED CLUBS: 1 |     |
|------------------|-----|
| DROPPED MEMBERS  |     |
| DECEASED         | 22  |
| CLUB CANCELLED   | 10  |
| OTHER            | 102 |
| TOTAL            | 134 |